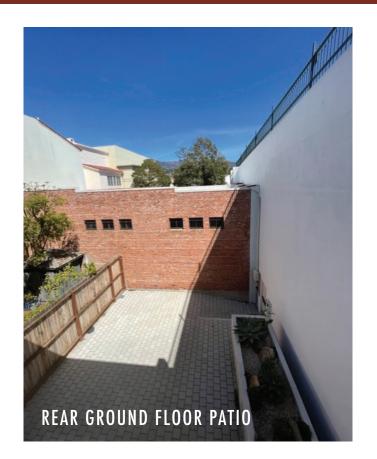

#### **DESCRIPTION**

Great Owner/User opportunity! Prime retail and office space in 900 block of State Street. Building has been kept in great condition by ownership. Hardwood flooring, built in shelving and cabinetry, mahogany double French doors and lots of natural light from two large display windows facing State Street. In the rear of ground floor is a nicely maintained outdoor patio (approx. 800 SF). In addition, there is a small sink/ prep area, small office area, restroom and 400 SF of attic storage.

#### **2ND FLOOR**

Second Floor deck over State Street approx. 5' x 16' Office # 1 August Roofing Co - approx. 175 SF (Month to Month) \$650 Gross/Month Offices # 2 - 5 \$3,000 Gross/Month Office # 2 Center for Psychotherapy & Integrated Medicine - approx. 225 SF (lease exp. 10/2025) Office # 3 Center for Psychotherapy & Integrated Medicine - approx. 190 SF (lease exp. 10/2025) Office # 4 Center for Psychotherapy & Integrated Medicine - approx. 160 SF (lease exp. 10/2025) Office # 5 Center for Psychotherapy & Integrated Medicine - approx. 160 SF (lease exp. 10/2025) Office # 6 Vacant - approx. 276 SF with outdoor patio of approx. 240 SF Office # 7 Vacant - approx. 88 SF Bathroom # 1 - approx. 20 SF Bathroom # 2 - approx. 50 SF (HDCP)