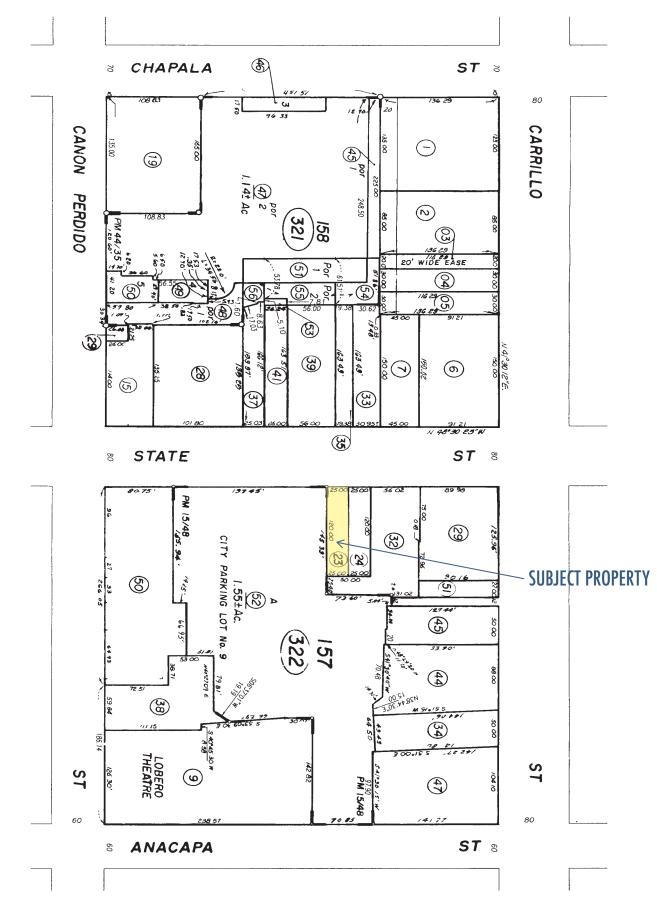

to Month) \$6,600 Gross/Month

#### **2ND FLOOR**

Second Floor deck over State Street approx. 5' x 16' Office # 1 August Roofing Co - approx. 175 SF (Month to Month) \$650 Gross/Month Offices # 2 - 5 \$3,000 Gross/Month Office # 2 Center for Psychotherapy & Integrated Medicine - approx. 225 SF (lease exp. 10/2025) Office # 3 Center for Psychotherapy & Integrated Medicine - approx. 190 SF (lease exp. 10/2025) Office # 4 Center for Psychotherapy & Integrated Medicine - approx. 160 SF (lease exp. 10/2025) Office # 5 Center for Psychotherapy & Integrated Medicine - approx. 160 SF (lease exp. 10/2025) Office # 6 Vacant - approx. 276 SF with outdoor patio of approx. 240 SF Office # 7 Vacant - approx. 88 SF Bathroom # 1 - approx. 20 SF Bathroom # 2 - approx. 50 SF (HDCP)













PLAT MAP