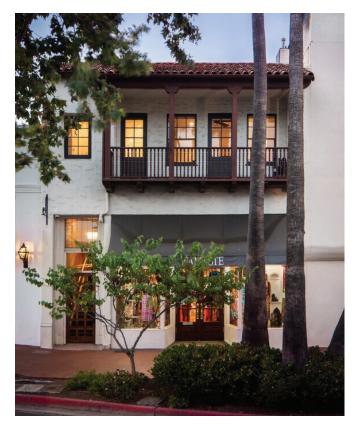

# 922 STATE STREET

#### **DESCRIPTION**

Great Owner/User opportunity! Prime retail and office space in 900 block of State Street. Building has been kept in great condition by ownership. Hardwood flooring, built in shelving and cabinetry, mahogany double French doors and lots of natural light from two large display windows facing State Street. In the rear of ground floor is a nicely maintained outdoor patio (approx. 800 SF). In addition, there is a small sink/ prep area, small office area, restroom and 400 SF of attic storage.

Second floor has seven (7) offices and two (2) restrooms (one HDCP). Three offices have outside deck space and the others have skylights. High ceilings, crown molding and separate HVAC zones.