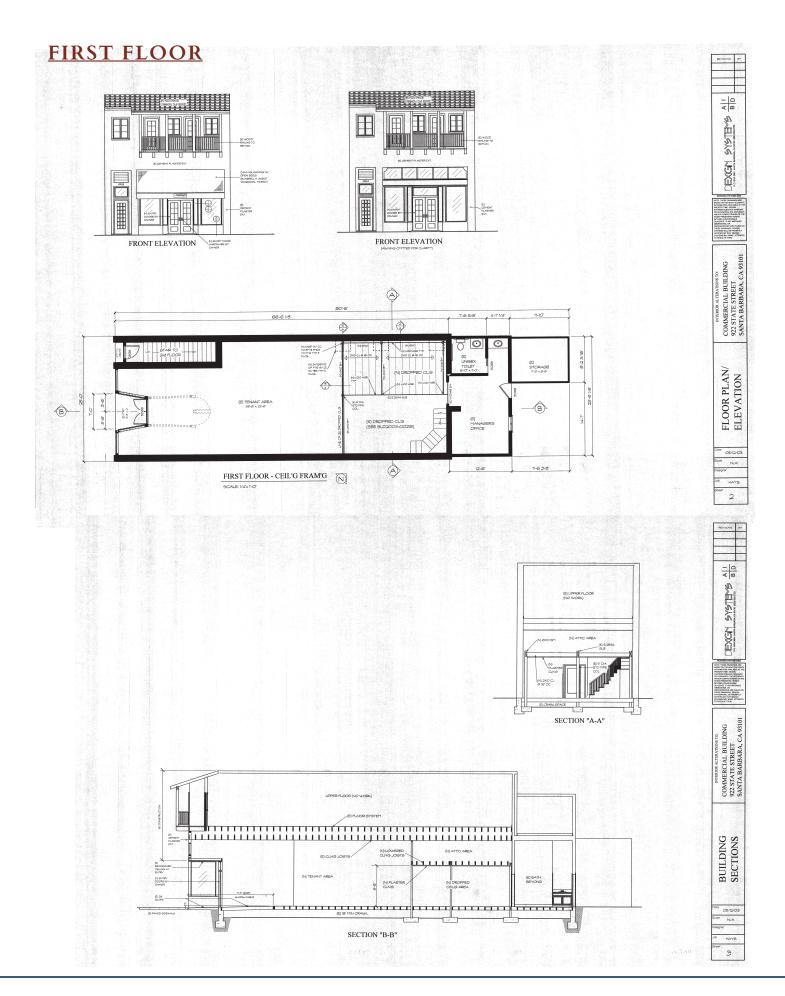

#### DETAILS

PRICE: \$2,600,000 (\$650/SF) APN: 039-322-023 SIZE: Approx: 2,000 SF first floor retail (800 SF rear patio) Approx: 2,000 SF second floor office Lot: 3,049 SF FRONTAGE: 26' CEILING HEIGHT: 15' ground floor HVAC: Throughout ZONING: C-2 RESTROOM: 1 on First Floor and 2 on Second Floor PARKING: Neighboring Public Lot and 1 Designated spot at \$175/mos.

#### **DESCRIPTION**

Great Owner/User opportunity! Prime retail and office space in 900 block of State Street. Building has been kept in great condition by ownership. Hardwood flooring, built in shelving and cabinetry, mahogany double French doors and lots of natural light from two large display windows facing State Street. In the rear of ground floor is a nicely maintained outdoor patio (approx. 800 SF). In addition, there is a small sink/ prep area, small office area, restroom and 400 SF of attic storage.

Second floor has seven (7) offices and two (2) restrooms (one HDCP). Three offices have outside deck space and the others have skylights. High ceilings, crown molding and separate HVAC zones.