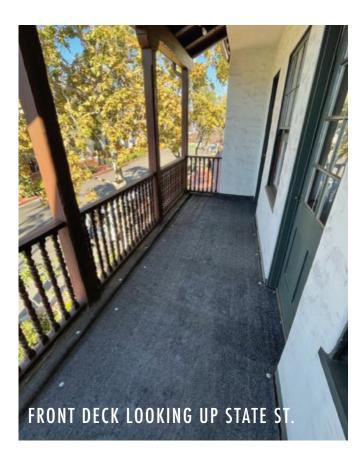

Second floor has seven (7) offices and two (2) restrooms (one HDCP). Three offices have outside deck space and the others have skylights. High ceilings, crown molding and separate HVAC zones.

#### **2ND FLOOR**

Second Floor deck over State Street approx. 5' x 16' Office # 1 August Roofing Co - approx. 175 SF (Month to Month) \$650 Gross/Month Offices # 2 - 5 \$3,000 Gross/Month Office # 2 Center for Psychotherapy & Integrated Medicine - approx. 225 SF (lease exp. 10/2025) Office # 3 Center for Psychotherapy & Integrated Medicine - approx. 190 SF (lease exp. 10/2025) Office # 4 Center for Psychotherapy & Integrated Medicine - approx. 160 SF (lease exp. 10/2025) Office # 5 Center for Psychotherapy & Integrated Medicine - approx. 160 SF (lease exp. 10/2025) Office # 6 Vacant - approx. 276 SF with outdoor patio of approx. 240 SF Office # 7 Vacant - approx. 88 SF Bathroom # 1 - approx. 20 SF Bathroom # 2 - approx. 50 SF (HDCP)